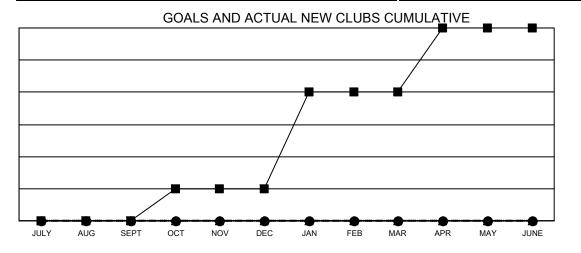

## GAT MONTHLY MEMBERSHIP PROGRESS REPORT

Multiple District 24

Results as of: 2/28/2023 LOCATION: VIRGINIA

| Clubs                 |               |           |               | Members               |                           |                         |                                                    |
|-----------------------|---------------|-----------|---------------|-----------------------|---------------------------|-------------------------|----------------------------------------------------|
| RESULTS FOR 2022-2023 |               |           |               | RESULTS FOR 2022-2023 |                           |                         |                                                    |
| QUARTER               | NEW CLUB GOAL | NEW CLUBS | DROPPED CLUBS | QUARTER               | MEMBER GROWTH NET<br>GOAL | MEMBER GROWTH<br>ACTUAL | DROPPED<br>MEMBERS ACTUAL<br>(including transfers) |
| JULY/AUG/SEPT         | 0             | 0         | 1             | JULY/AUG/SE           | :PT 110                   | 146                     | 164                                                |
| OCT/NOV/DEC           | 1             | 0         | 4             | OCT/NOV/DE            | C 160                     | 145                     | 188                                                |
| JAN/FEB/MAR           | 3             | 0         | 0             | JAN/FEB/MAF           | R 110                     | 123                     | 108                                                |
| APR/MAY/JUNE          | 2             | 0         | 0             | APR/MAY/JUN           | NE 160                    | 0                       | 0                                                  |

- - CURRENT YEAR GOALS FOR NEW CLUBS
- ● CURRENT YEAR ACTUAL NEW CLUBS
- ▲ LAST YEAR ACTUAL NEW CLUBS