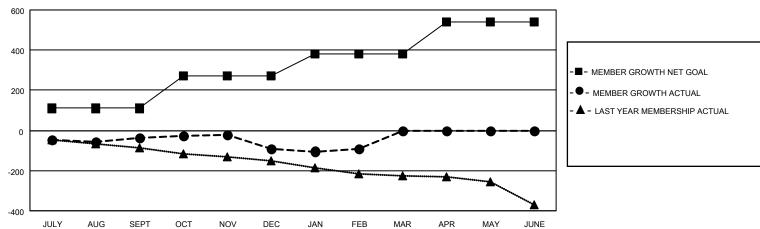

## GAT MONTHLY MEMBERSHIP PROGRESS REPORT

Multiple District 24

Results as of: 2/28/2023 LOCATION: VIRGINIA

| Clubs                 |               |           |               | Members               |                           |                         |                                                    |
|-----------------------|---------------|-----------|---------------|-----------------------|---------------------------|-------------------------|----------------------------------------------------|
| RESULTS FOR 2022-2023 |               |           |               | RESULTS FOR 2022-2023 |                           |                         |                                                    |
| QUARTER               | NEW CLUB GOAL | NEW CLUBS | DROPPED CLUBS | QUARTER               | MEMBER GROWTH NET<br>GOAL | MEMBER GROWTH<br>ACTUAL | DROPPED<br>MEMBERS ACTUAL<br>(including transfers) |
| JULY/AUG/SEPT         | 0             | 0         | 1             | JULY/AUG/SE           | :PT 110                   | 146                     | 164                                                |
| OCT/NOV/DEC           | 1             | 0         | 4             | OCT/NOV/DE            | C 160                     | 145                     | 188                                                |
| JAN/FEB/MAR           | 3             | 0         | 0             | JAN/FEB/MAF           | R 110                     | 123                     | 108                                                |
| APR/MAY/JUNE          | 2             | 0         | 0             | APR/MAY/JUN           | NE 160                    | 0                       | 0                                                  |

## GOALS AND ACTUAL MEMBERS CUMULATIVE

| DROPPED CLUBS: 5 |     | 114 CLUBS OF 234 ADDED 1 OR<br>MORE NEW MEMBERS | GENDER DISTRIBUTION  MALE 3,445 (62.91%) |                |
|------------------|-----|-------------------------------------------------|------------------------------------------|----------------|
|                  |     |                                                 | FEMALE                                   | 2,031 (37.09%) |
| DROPPED MEMBERS  |     |                                                 | NON BINARY                               | 0 (0.00%)      |
| DECEASED         | 86  |                                                 | PREFER NOT TO ANSWER                     | 0 (0.00%)      |
| CLUB CANCELLED   | 45  |                                                 | TOTAL FAMILY LINUT MEMBERS               | 939            |
| OTHER            | 329 | CLICK HERE FOR CUMULATIVE                       | TOTAL FAMILY UNIT MEMBERS                | 939            |
| TOTAL            | 460 | MEMBERSHIP DATA                                 | FAMILY MEMBERS PAYING HAL<br>DUES        | F 473          |